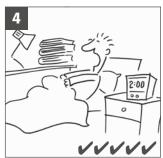

Grammar simple present: he, she, it

**a** Look at the pictures. Write about Kate.

- 1 <u>She lives</u> in an apartment.
- 2 <u>She doesn't have</u> a car.
- 3 \_\_\_\_\_ in an office.
- 5 \_\_\_\_\_\_ soda.
- 6 \_\_\_\_\_ Spanish.
- 7 \_\_\_\_\_\_a newspaper.
- 8 \_\_\_\_\_\_ to the radio.
- 9 \_\_\_\_\_ TV.

- **b** Make questions and test your partner's memory.
  - A Does she work in a store?
  - **B** No, she doesn't. She works in an office.

Grammar review

**a** Complete the conversation with the correct form of the verb in parentheses.